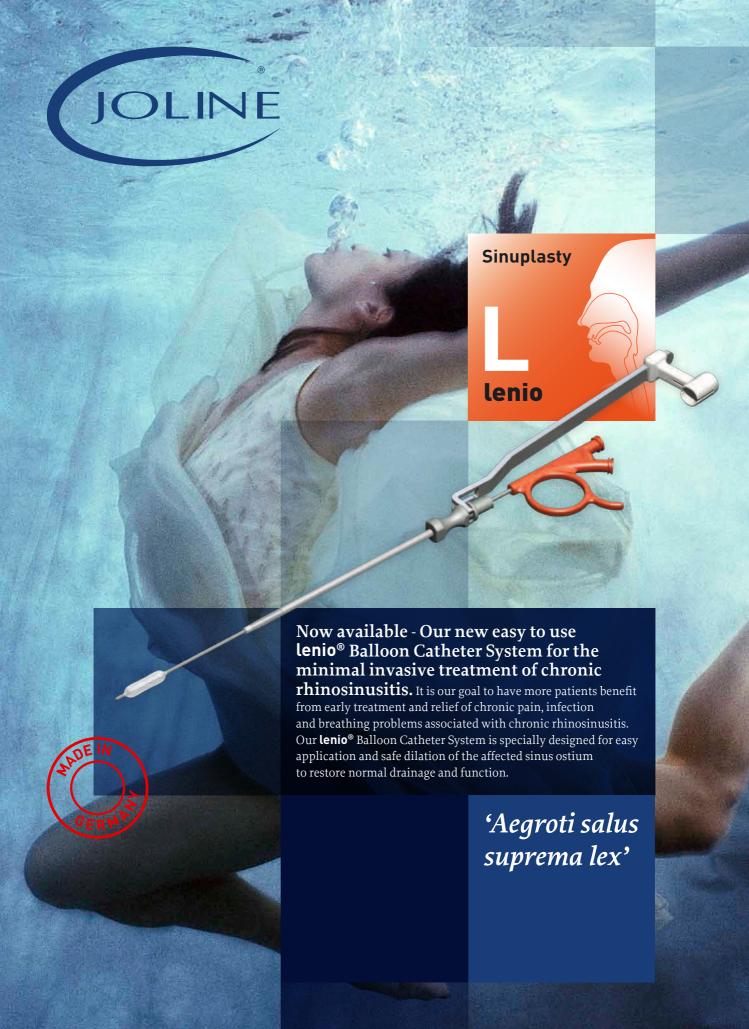

## lenio®

## Sinuplasty System

The Joline lenioflex System consists of:

**lenio**Cat Sinus Balloon Catheter to effectively restore natural drainage of the sinuses by preserving the delicate mucocilliary tissue structure. The **lenio**Cat is available with a cylindrical balloon or with a special tailored (waisted) balloon for safer positioning.

**lenio**bridge Ergonomically designed handle to connect all **lenio**® components to one unit allowing easy one handed steering and application. The **lenio**bridge represents a unique mechanism for easy handling.

**lenio**intro Introduction Cannula to easily insert the **lenio**® Balloon Catheter into the sinus ostium.

lenioguide The kinking resistant Nitinol guidewire to safely guide the balloon catheter into position. lenioguide Light is available with light transmitting function. Joline also offers the lenioguide Standard without light.

**lenio**inflation The inflation device ensures a controlled expansion of the balloon and offers an accurate pressure monitoring.

Additional to the lenio®